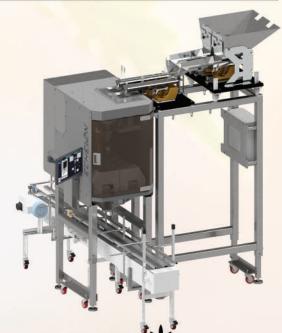

## 

THE WORLD'S MOST ACCURATE CANNABIS PACKAGING SYSTEM

#### **POWERED BY SYNAPSE**

Echelon is the most accurate cannabis weighing system on the market today, with astounding 10x greater accuracy than it's closest competitor. Unlike traditional combination weighing systems, Echelon's modular design boasts a small footprint and can perform over 30 million weighing combinations within a fraction of a second. Echelon can accurately weigh both cannabis flower, virtually any THC-infused gummie or edible and is powered by proprietary artificial intelligence technology that enables it to 'learn' cannabis flower and edibles in real-time.

### **AUTOMATION CONFIGURATIONS**

INTEGRATED INFEED AND **CONVEYOR SYSTEM**