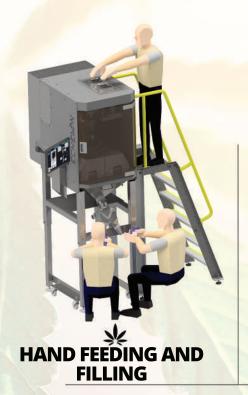

ombinations within a fraction of a second. Echelon can accurately weigh both cannabis flower, virtually any THC-infused gummie or edible and is powered by proprietary artificial intelligence technology that enables it to 'learn' cannabis flower and edibles in real-time.

#### **SYSTEM SPECIFICATIONS**

Compatible with both cannabis flower, gummies and other edibles

Scale resolution: 0.0005g

10x more accurate than closest competitor

Over 30,000,000 weighing combinations

Industry-leading disassembly and cleaning

Small footprint (can fit through a standard doorway)

Modular design

Powered by Al technology

Remote access ready

22" touchscreen interface

Wireless mobile device interface

Speed: 10 - 25 cycles/min

Power: 110v, 15amp











# ECHEL

### **AUTOMATION CONFIGURATIONS**













INTEGRATED INFEED AND **CONVEYOR SYSTEM**