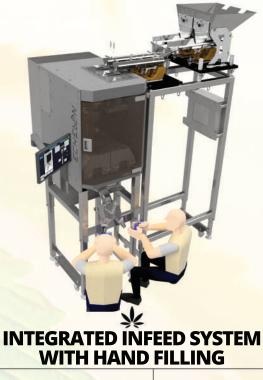

binations within a fraction of a second. Echelon can accurately weigh both cannabis flower, virtually any THC-infused gummie or edible and is powered by proprietary artificial intelligence technology that enables it to 'learn' cannabis flower and edibles in real-time.

#### **SYSTEM SPECIFICATIONS**

Compatible with both cannabis flower, gummies and other edibles

Scale resolution: 0.0005g

10x more accurate than closest competitor

Over 30,000,000 weighing combinations

Industry-leading disassembly and cleaning

Small footprint (can fit through a standard doorway)

Modular design

Powered by Al technology

Remote access ready

22" touchscreen interface

Wireless mobile device interface

Speed: 10 - 25 cycles/min

Power: 110v, 15amp











# ECHEL

### **AUTOMATION CONFIGURATIONS**













INTEGRATED INFEED AND **CONVEYOR SYSTEM**