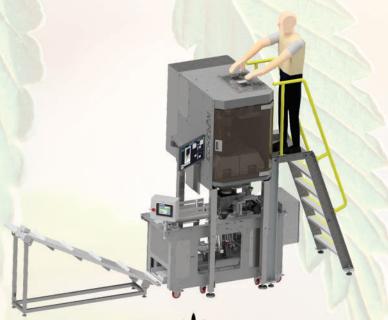

tions within a fraction of a second. Echelon can accurately weigh both cannabis flower, virtually any THC-infused gummie or edible and is powered by proprietary artificial intelligence technology that enables it to 'learn' cannabis flower and edibles in real-time.

#### **SYSTEM SPECIFICATIONS**

Compatible with both cannabis flower, gummies and other edibles

Scale resolution: 0.0005g

10x more accurate than closest competitor

Over 30,000,000 weighing combinations

Industry-leading disassembly and cleaning

Small footprint (can fit through a standard doorway)

Modular design

Powered by Al technology

Remote access ready

22" touchscreen interface

Wireless mobile device interface

Speed: 10 - 25 cycles/min

Power: 110v, 15amp











# ECHEL

### **AUTOMATION CONFIGURATIONS**













INTEGRATED INFEED AND **CONVEYOR SYSTEM**