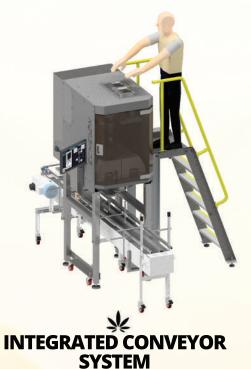

nations within a fraction of a second. Echelon can accurately weigh both cannabis flower, virtually any THC-infused gummie or edible and is powered by proprietary artificial intelligence technology that enables it to 'learn' cannabis flower and edibles in real-time.

#### **SYSTEM SPECIFICATIONS**

Compatible with both cannabis flower, gummies and other edibles

Scale resolution: 0.0005g

10x more accurate than closest competitor

Over 30,000,000 weighing combinations

Industry-leading disassembly and cleaning

Small footprint (can fit through a standard doorway)

Modular design

Powered by Al technology

Remote access ready

22" touchscreen interface

Wireless mobile device interface

Speed: 10 - 25 cycles/min

Power: 110v, 15amp











# ECHEL

### **AUTOMATION CONFIGURATIONS**













INTEGRATED INFEED AND **CONVEYOR SYSTEM**