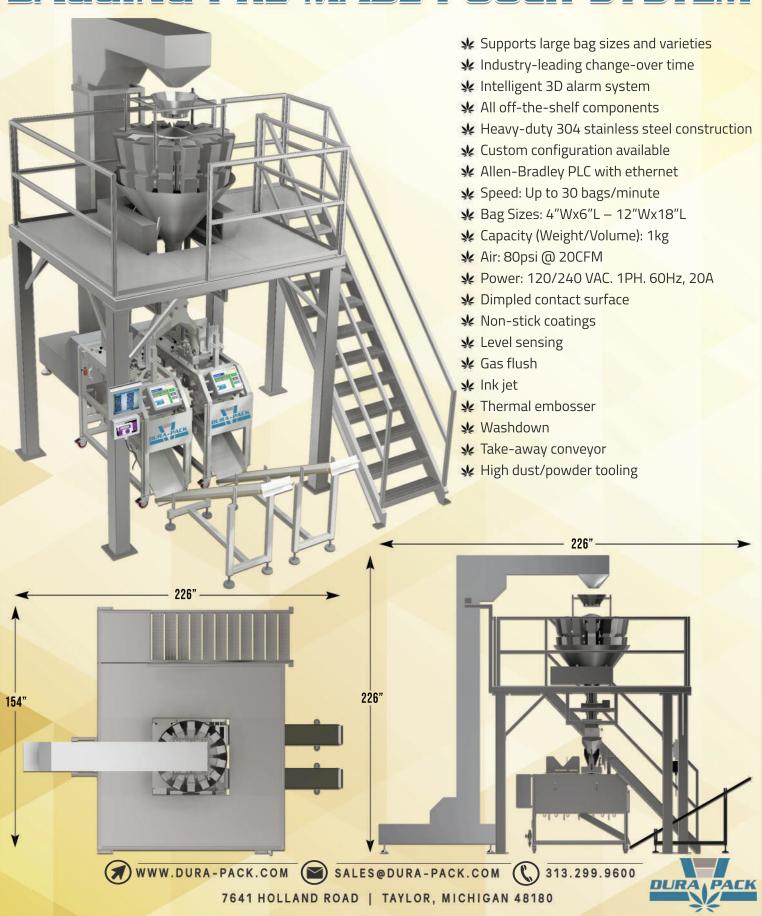

annabis packaging production.

- \chi 14 Individual weigh heads offer optimum speeds and weighing accuracy at low target
- ★ Scale resolution: 0.02g
- ★ Set target weights with 0.01g accuracy (E.g. 1.00g, 3.50g, 7.00g & 28.35g)
- transitions
- \*Weigher speed capable of 160 weighments per minute
- \*Capable of withstanding up to 150kg Weigh Flower up to 50mm in length
- \*Stainless steel product surfaces with tool-less bucket, feed pan and chute removal for easy cleaning
- \*10.4 inch color touch screen with built-in printer
- **\*AC 230V (+10%~-15%), 60 Hz, Single Phase** 1.0kVA

TOP LEAVING MONEY ON THE PRODUCTION FLOOR!









WWW.DURA-PACK.COM SALES@DURA-PACK.COM ( 313.299.9600



7641 HOLLAND ROAD | TAYLOR, MICHIGAN 48180



## AUTOMATED CANNABIS DUAL BAGGING PRE-MADE POUCH SYSTEM