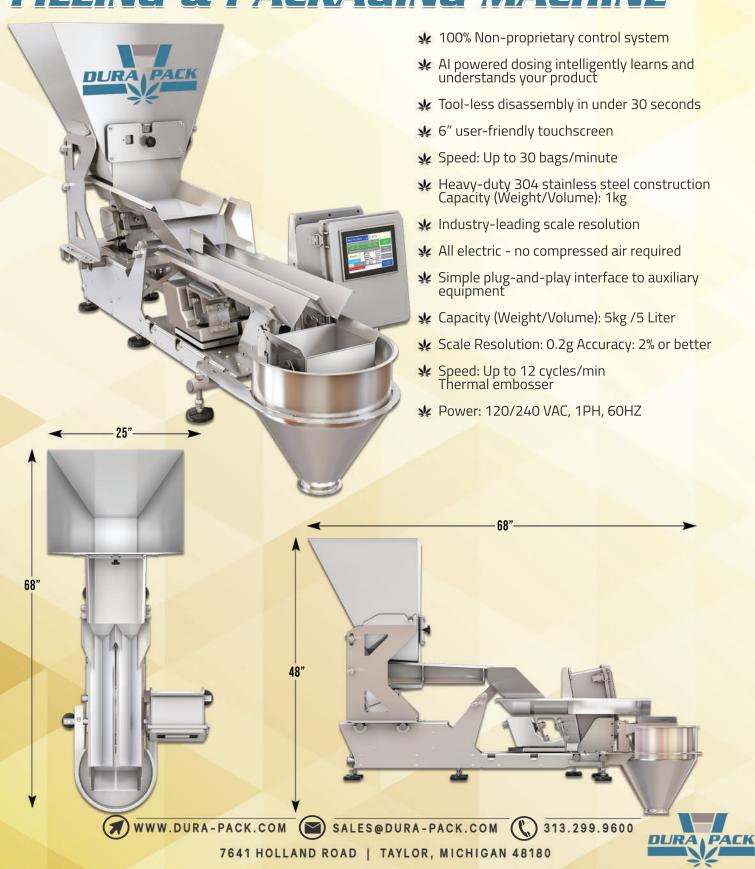

## CANNABIS PACKAGING WEIGHING & FILLING SYSTEM

The cannabis packaging system enables organizations to scale their cannabis packaging operations and package cannabis 3-4 times faster than hand packing. With the integrated high-performance multi-head

combination scale, fragile flower handing design and an industryleading scale accuracy of 0.01g, the Dura-Pack low profile cannabis packaging system ensures that your cannabis products will be packaged efficiently, accurately and will dramatically increase your cannabis packaging production.

- \chi 14 Individual weigh heads offer optimum speeds and weighing accuracy at low target
- ★ Scale resolution: 0.02g
- ★ Set target weights with 0.01g accuracy (E.g. 1.00g, 3.50g, 7.00g & 28.35g)
- transitions
- \*Weigher speed capable of 160 weighments per minute
- \*Capable of withstanding up to 150kg Weigh Flower up to 50mm in length
- \*Stainless steel product surfaces with tool-less bucket, feed pan and chute removal for easy cleaning
- \*10.4 inch color touch screen with built-in printer
- **\*AC 230V (+10%~-15%), 60 Hz, Single Phase** 1.0kVA