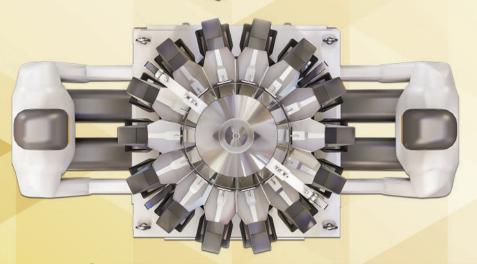

## CANNABIS PACKAGING WEIGHING & FILLING SYSTEM

The cannabis packaging system enables organizations to scale their cannabis packaging operations and package cannabis 3-4 times faster than hand packing. With the integrated high-performance multi-head

combination scale, fragile flower handing design and an industryleading scale accuracy of 0.01g, the Dura-Pack low profile cannabis packaging system ensures that your cannabis products will be packaged efficiently, accurately and will dramatically increase your cannabis packaging production.

- \chi 14 Individual weigh heads offer optimum speeds and weighing accuracy at low target
- ★ Scale resolution: 0.02g
- ★ Set target weights with 0.01g accuracy (E.g. 1.00g, 3.50g, 7.00g & 28.35g)
- transitions
- \*Weigher speed capable of 160 weighments per minute
- \*Capable of withstanding up to 150kg Weigh Flower up to 50mm in length
- \*Stainless steel product surfaces with tool-less bucket, feed pan and chute removal for easy cleaning
- \*10.4 inch color touch screen with built-in printer
- **\*AC 230V (+10%~-15%), 60 Hz, Single Phase** 1.0kVA